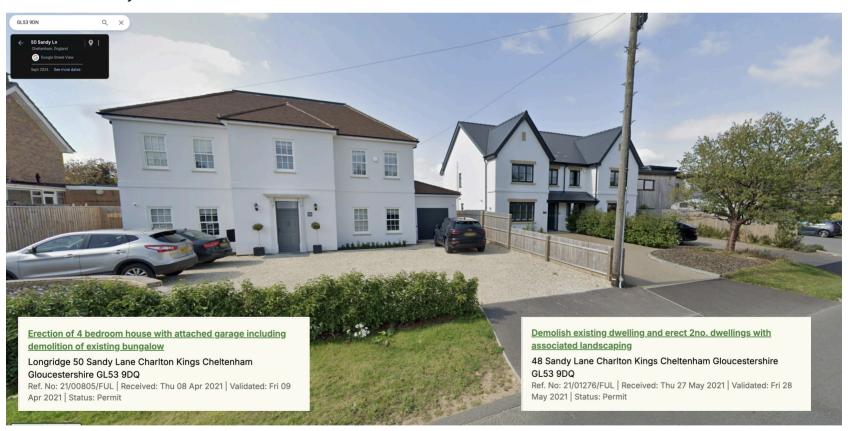

We have lived on Hartley Close, just three doors away from this property, for a number of years and have seen how the properties in the area have evolved. Sandy Lane is known for being an area of modernisation, with many luxury extensions and renovations, and it's clear that every house on the street has its own unique character. In fact, We were quite surprised to hear that this property has gone to committee for such minimal changes, as the street has become increasingly diverse in terms of architecture. If the owners had wanted to knock down the property and build two semi-detached houses – as has happened with some other properties on the same road, such as **Ref. No: 21/01276/FUL** which is 9 doors down from this application– or even knock down the building and construct a modern detached property, like others on the road have such as: **Ref. No: 21/00805/FUL** 8 doors down and **Ref. 19/01220/FUL** which is 10 doors down, they certainly could have done so.

I have attached these example on pages 2 and 3.

It's also worth noting that the streets joining this road have updated their properties as they saw fit, and there's no real concern about uniformity. The idea that the building must look like a 1970s property is irrelevant in a neighbourhood where many of the original 1970s houses are being replaced with more modern designs. This proposal actually enhances the property and fits in with the evolving character of the area.

## 50 and 48 Sandy Lane - 2024