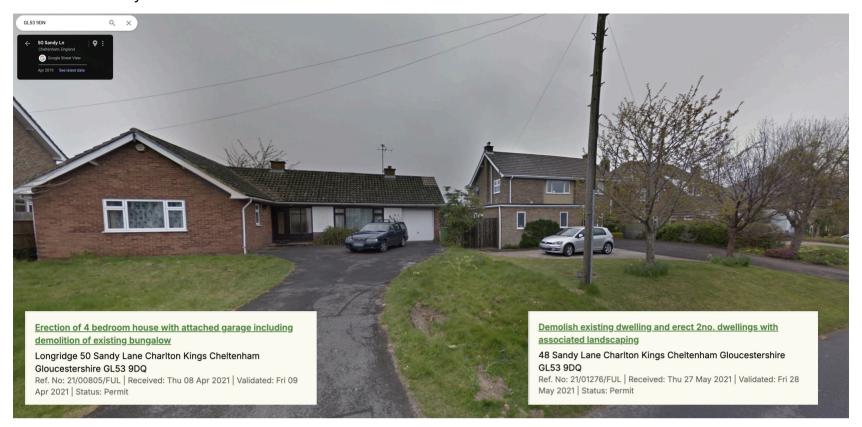

We have lived on Hartley Close, just three doors away from this property, for a number of years and have seen how the properties in the area have evolved. Sandy Lane is known for being an area of modernisation, with many luxury extensions and renovations, and it's clear that every house on the street has its own unique character. In fact, We were quite surprised to hear that this property has gone to committee for such minimal changes, as the street has become increasingly diverse in terms of architecture. If the owners had wanted to knock down the property and build two semi-detached houses – as has happened with some other properties on the same road, such as **Ref. No: 21/01276/FUL** which is 9 doors down from this application– or even knock down the building and construct a modern detached property, like others on the road have such as: **Ref. No: 21/00805/FUL** 8 doors down and **Ref. 19/01220/FUL** which is 10 doors down, they certainly could have done so.

I have attached these example on pages 2 and 3.

It's also worth noting that the streets joining this road have updated their properties as they saw fit, and there's no real concern about uniformity. The idea that the building must look like a 1970s property is irrelevant in a neighbourhood where many of the original 1970s houses are being replaced with more modern designs. This proposal actually enhances the property and fits in with the evolving character of the area.

## 50 and 48 Sandy Lane - 2019