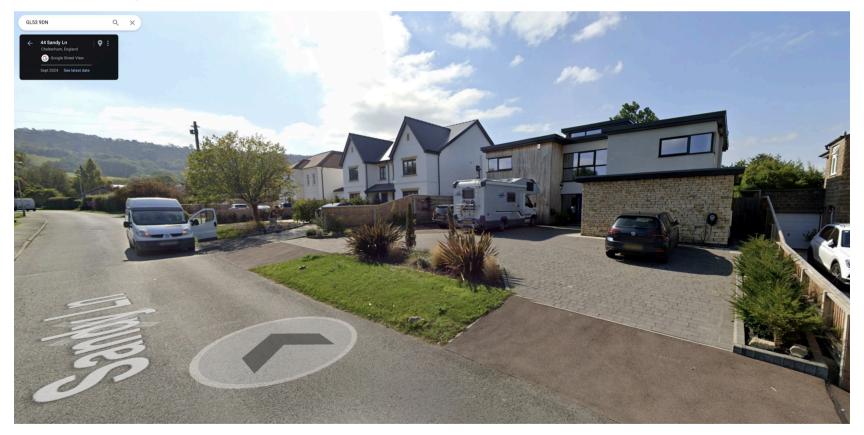

We have lived on Hartley Close, just three doors away from this property, for a number of years and have seen how the properties in the area have evolved. Sandy Lane is known for being an area of modernisation, with many luxury extensions and renovations, and it's clear that every house on the street has its own unique character. In fact, We were quite surprised to hear that this property has gone to committee for such minimal changes, as the street has become increasingly diverse in terms of architecture. If the owners had wanted to knock down the property and build two semi-detached houses – as has happened with some other properties on the same road, such as **Ref. No: 21/01276/FUL** which is 9 doors down from this application– or even knock down the building and construct a modern detached property, like others on the road have such as: **Ref. No: 21/00805/FUL** 8 doors down and **Ref. 19/01220/FUL** which is 10 doors down, they certainly could have done so.

I have attached these example on pages 2 and 3.

It's also worth noting that the streets joining this road have updated their properties as they saw fit, and there's no real concern about uniformity. The idea that the building must look like a 1970s property is irrelevant in a neighbourhood where many of the original 1970s houses are being replaced with more modern designs. This proposal actually enhances the property and fits in with the evolving character of the area.

## 48 and 46 Sandy Lane - **2019**

48 and 46 Sandy Lane - **2024** 